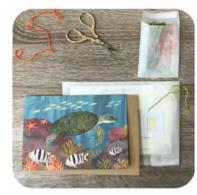

#### EMBROIDER-ME GREETINGS

Stitch your own endangered creature!

EGL Amur Leopard

EGP Pangolin

EGR Black Rhino

These unique greeting-gifts feature endangered animals from around the world - and can be embroidered!

The vibrant designs in mixed media, depict wildlife in their natural habitat. Each card is perforated with holes and comes with a needle (blunt) and embroidery thread. Card giver or recipient can stitch details of the animal and habitat, to bring the card to life. Information about each species is on the reverse of the card. Perfect for wildlife lovers, craft enthusiasts or anyone who wants to help protect the environment.

Size: 17 x 12cm, Instructions enclosed. Printed on FSC certified recycled-mix board. Supplied with recycled paper envelopes.

50p from the sale of each card donated to a conservation charity

EGTu Hawksbill Turtle