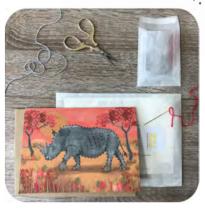

#### EMBROIDER-ME GREETINGS

Stitch your own endangered creature!

EGL Amur Leopard

EGP Pangolin

EGR Black Rhino

These unique greeting-gifts feature endangered animals from around the world - and can be embroidered!

The vibrant designs in mixed media, depict wildlife in their natural habitat. Each card is perforated with holes and comes with a needle (blunt) and embroidery thread. Card giver or recipient can stitch details of the animal and habitat, to bring the card to life. Information about each species is on the reverse of the card. Perfect for wildlife lovers, craft enthusiasts or anyone who wants to help protect the environment.

Size: 17 x 12cm, Instructions enclosed. Printed on FSC certified recycled-mix board. Supplied with recycled paper envelopes.

50p from the sale of each card donated to a conservation charity

EGTu Hawksbill Turtle