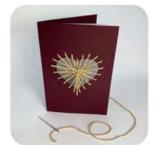

#### WEAVE-ME GREETINGS

Unique cards for craft lovers!

WMH Heart WMC Christmas Tree

wms Star

These quirky cards feature three different festive motifs and are perforated with holes. Each card comes with a blunt needle and sustainable gold flecked twine. Card giver or recipient can embroider a Star, Christmas Tree or Heart and bring the card to life, creating a striking keepsake.

Size: 12 x 17cm, Instructions enclosed.