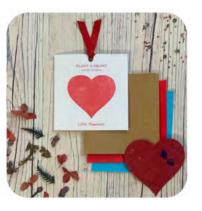

#### HEART BLOOMERS

Plantable tokens for that special someone

LBHP Plant a Heart (Pink)

LBHG
Plant a Heart (Gold)

"This eco-friendly gift would make the perfect present for a loved one."

Your Home, June 2020