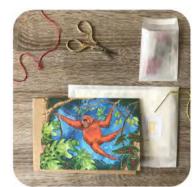

#### EMBROIDER-ME GREETINGS

Stitch your own endangered creature!

EGL Amur Leopard

EGP Pangolin

EGR Black Rhino

These unique greeting-gifts feature endangered animals from around the world - and can be embroidered!

The vibrant designs in mixed media, depict wildlife in their natural habitat. Each card is perforated with holes and comes with a needle (blunt) and embroidery thread. Card giver or recipient can stitch details of the animal and habitat, to bring the card to life. Information about each species is on the reverse of the card. Perfect for wildlife lovers, craft enthusiasts or anyone who wants to help protect the environment.

Size: 17 x 12cm, Instructions enclosed. Printed on FSC certified recycled-mix board. Supplied with recycled paper envelopes.

50p from the sale of each card donated to a conservation charity

EGTu Hawksbill Turtle

EGE Sumatran Elephant

EGS Saola

EGO Sumatran Orangutan

EGTi Malayan Tiger

EGSet Set of 8 designs in a gift box

Dottie, April 2020, Etsy review