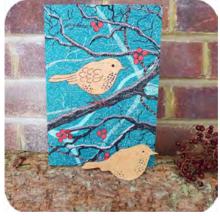

#### WOODLAND GREETINGS

Embedded with sparkling mica

WFGS Squirrel

WFGR Robin

wfgo Owl

A stunning set of 6 greeting cards each featuring a sparkling forest creature in a woodland scene. Each card comes with a detachable, plantable woodland creature. Delicately lasercut from our unique seed paper, the animals are embedded with gold and silver mica flakes and wildflower seeds.

When 'planted' the paper breaks down into the soil — and the seeds germinate to produce seedlings! Certain to appeal to any nature or animal lover, these unique greetings not only look stunning but make a gift which will keep giving for months to come.

> Size: 148 x 210 folded (A5), Instructions on reverse of card. Printed on recycled board.

WFGH Hedgehog

WFGF Fox

WFGD Deer

WGGSet Set of 6 designs in a gift box

"Escape the guilt that comes with throwing out bags of festive accoutrements each January with these eco-friendly "seeded-paper cards. Simply pot the detachable robin and wait for the sweet williams and moss verbena to bloom."