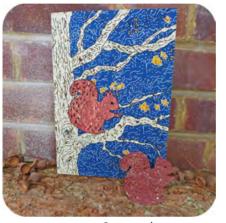

#### WOODLAND GREETINGS

Embedded with sparkling mica

WFGS Squirrel

WFGR Robin

wfgo Owl

A stunning set of 6 greeting cards each featuring a sparkling forest creature in a woodland scene. Each card comes with a detachable, plantable woodland creature. Delicately lasercut from our unique seed paper, the animals are embedded with gold and silver mica flakes and wildflower seeds.

When 'planted' the paper breaks down into the soil — and the seeds germinate to produce seedlings! Certain to appeal to any nature or animal lover, these unique greetings not only look stunning but make a gift which will keep giving for months to come.

> Size: 148 x 210 folded (A5), Instructions on reverse of card. Printed on recycled board.

WFGH Hedgehog

WFGF Fox

WFGD Deer

WGGSet Set of 6 designs in a gift box

"Escape the guilt that comes with throwing out bags of festive accoutrements each January with these eco-friendly "seeded-paper cards. Simply pot the detachable robin and wait for the sweet williams and moss verbena to bloom."