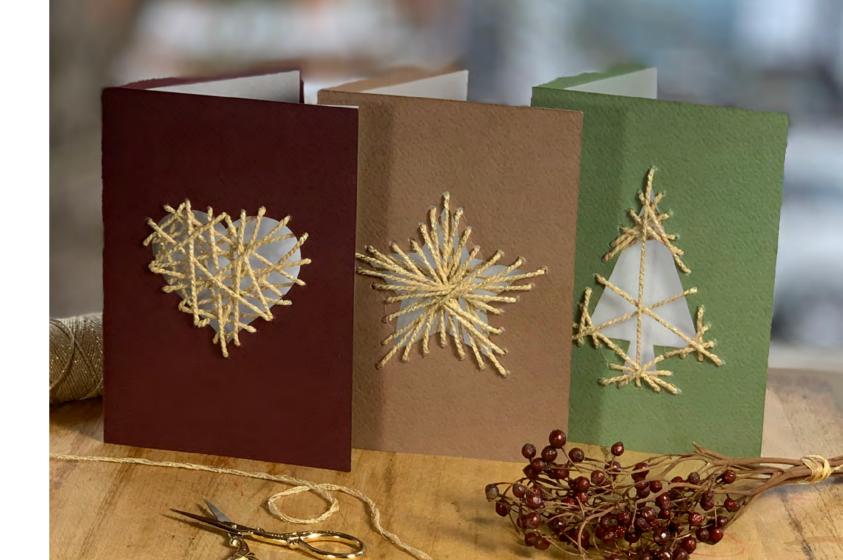

#### WEAVE-ME GREETINGS

Unique cards for craft lovers!

WMH Heart WMC Christmas Tree

wms Star

These quirky cards feature three different festive motifs and are perforated with holes. Each card comes with a blunt needle and sustainable gold flecked twine. Card giver or recipient can embroider a Star, Christmas Tree or Heart and bring the card to life, creating a striking keepsake.

Size: 12 x 17cm, Instructions enclosed.