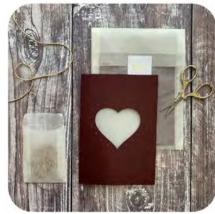

#### WEAVE-ME GREETINGS

Unique cards for craft lovers!

WMH Heart WMC Christmas Tree

wms Star

These quirky cards feature three different festive motifs and are perforated with holes. Each card comes with a blunt needle and sustainable gold flecked twine. Card giver or recipient can embroider a Star, Christmas Tree or Heart and bring the card to life, creating a striking keepsake.

Size: 12 x 17cm, Instructions enclosed.