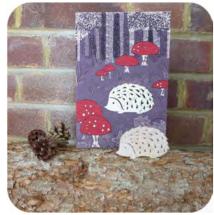

#### WOODLAND GREETINGS

Embedded with sparkling mica

WFGS Squirrel

WFGR Robin

wfgo Owl

A stunning set of 6 greeting cards each featuring a sparkling forest creature in a woodland scene. Each card comes with a detachable, plantable woodland creature. Delicately lasercut from our unique seed paper, the animals are embedded with gold and silver mica flakes and wildflower seeds.

When 'planted' the paper breaks down into the soil — and the seeds germinate to produce seedlings! Certain to appeal to any nature or animal lover, these unique greetings not only look stunning but make a gift which will keep giving for months to come.

> Size: 148 x 210 folded (A5), Instructions on reverse of card. Printed on recycled board.

WFGH Hedgehog

WFGF Fox

WFGD Deer

WGGSet Set of 6 designs in a gift box

"Escape the guilt that comes with throwing out bags of festive accoutrements each January with these eco-friendly "seeded-paper cards. Simply pot the detachable robin and wait for the sweet williams and moss verbena to bloom."