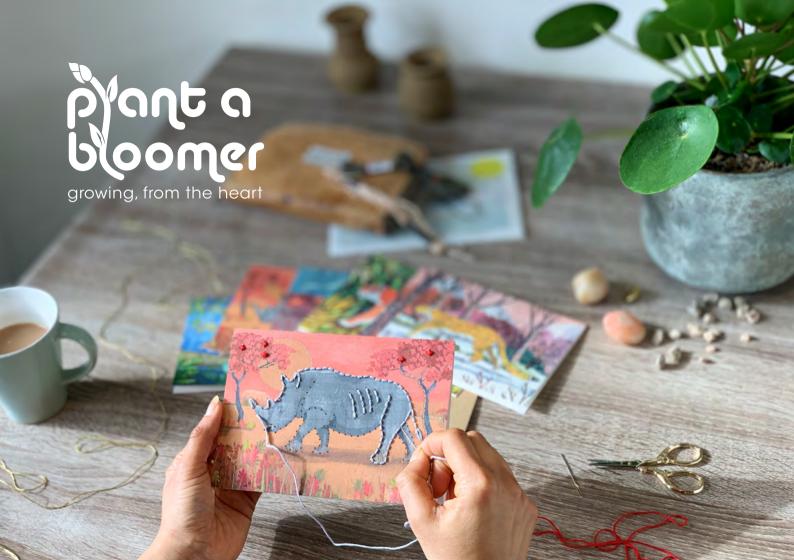

#### EMBROIDER-ME GREETINGS

Stitch your own endangered creature!

EGL Amur Leopard

EGP Pangolin

EGR Black Rhino

These unique greeting-gifts feature endangered animals from around the world - and can be embroidered!

The vibrant designs in mixed media, depict wildlife in their natural habitat. Each card is perforated with holes and comes with a needle (blunt) and embroidery thread. Card giver or recipient can stitch details of the animal and habitat, to bring the card to life. Information about each species is on the reverse of the card. Perfect for wildlife lovers, craft enthusiasts or anyone who wants to help protect the environment.

Size: 17 x 12cm, Instructions enclosed. Printed on FSC certified recycled-mix board. Supplied with recycled paper envelopes.

50p from the sale of each card donated to a conservation charity

EGTu Hawksbill Turtle