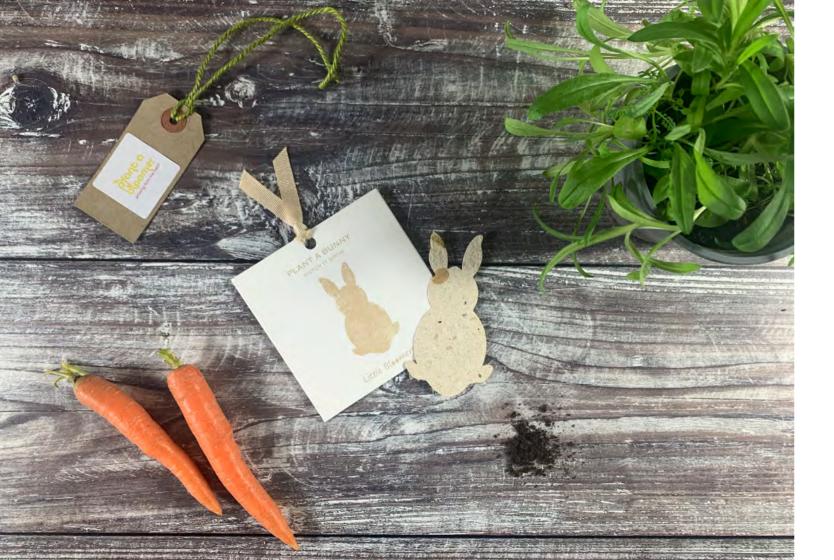

BLOOMERS
Plantable tokens for all occasions

LBCG Clover

LBBB Butterfly

LBCuY Cupcake

LBBF Bunny

LBChY Chick

LBFY Flower

These gorgeous tokens are crafted from our special handmade seed paper and are embedded with petals/sparkling mica andwildflower seeds. Plant to grow seedlings! Presented in a square printed pocket, finished with a ribbon tie.