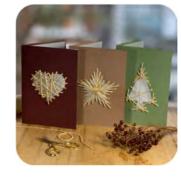

#### WEAVE-ME GREETINGS

Unique cards for craft lovers!

WMH Heart WMC Christmas Tree

wms Star

These quirky cards feature three different festive motifs and are perforated with holes. Each card comes with a blunt needle and sustainable gold flecked twine. Card giver or recipient can embroider a Star, Christmas Tree or Heart and bring the card to life, creating a striking keepsake.

Size: 12 x 17cm, Instructions enclosed.