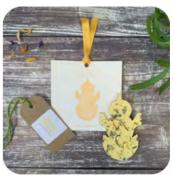

BLOOMERS
Plantable tokens for all occasions

LBCG Clover

LBBB Butterfly

LBCuY Cupcake

LBBF Bunny

LBChY Chick

LBFY Flower

These gorgeous tokens are crafted from our special handmade seed paper and are embedded with petals/sparkling mica andwildflower seeds. Plant to grow seedlings! Presented in a square printed pocket, finished with a ribbon tie.

Size: 10 x 10cm, Instructions enclosed.