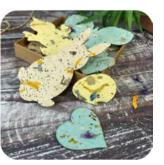

BLOOMERS
Plantable tokens for all occasions

LBCG Clover

LBBB Butterfly

LBCuY Cupcake

LBBF Bunny

LBChY Chick

LBFY Flower

These gorgeous tokens are crafted from our special handmade seed paper and are embedded with petals/sparkling mica andwildflower seeds. Plant to grow seedlings! Presented in a square printed pocket, finished with a ribbon tie.

Size: 10 x 10cm, Instructions enclosed.

#### HEART BLOOMERS

Plantable tokens for that special someone

LBHP Plant a Heart (Pink)

LBHG
Plant a Heart (Gold)

"This eco-friendly gift would make the perfect present for a loved one."

Your Home, June 2020