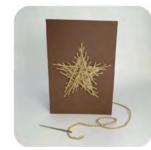

#### WEAVE-ME GREETINGS

Unique cards for craft lovers!

WMH Heart WMC Christmas Tree

wms Star

These quirky cards feature three different festive motifs and are perforated with holes. Each card comes with a blunt needle and sustainable gold flecked twine. Card giver or recipient can embroider a Star, Christmas Tree or Heart and bring the card to life, creating a striking keepsake.

Size: 12 x 17cm, Instructions enclosed.