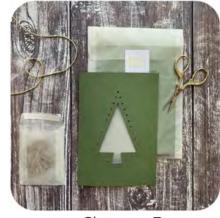

#### WEAVE-ME GREETINGS

Unique cards for craft lovers!

WMH Heart WMC Christmas Tree

wms Star

These quirky cards feature three different festive motifs and are perforated with holes. Each card comes with a blunt needle and sustainable gold flecked twine. Card giver or recipient can embroider a Star, Christmas Tree or Heart and bring the card to life, creating a striking keepsake.

Size: 12 x 17cm, Instructions enclosed.