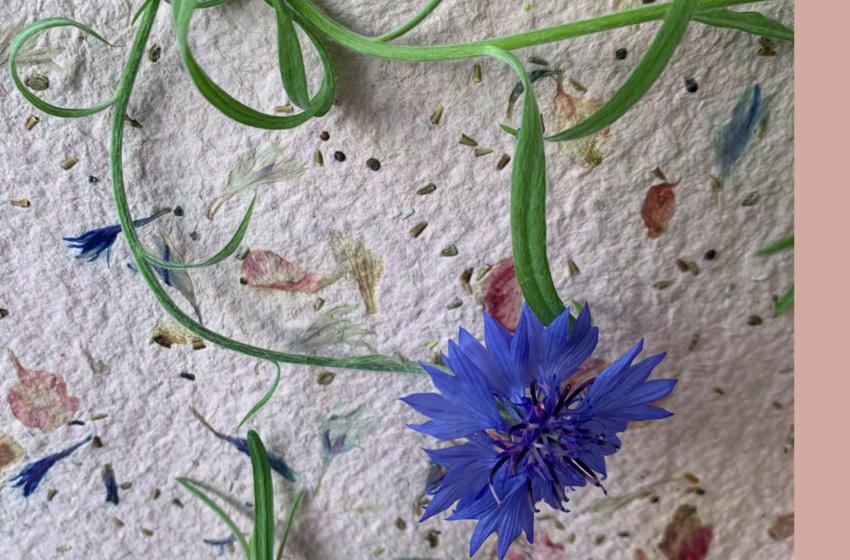

### Paper that blossoms, Handcrafted in our London studio.

We create our own special seed paper in our London studio, handcrafted from recyled materials and embedded with natural inclusions such as petals or sparkling mica. The paper is produced in small batches of around ten sheets per run and air dried. Each sheet is packed with UK native wildflower seeds, selected for their good germination rates. Seed types can vary slightly from batch to batch, please get in touch for details of our current mix.