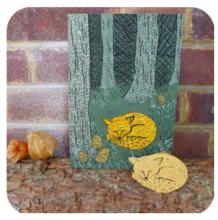

#### WOODLAND GREETINGS

Embedded with sparkling mica

WFGS Squirrel

WFGR Robin

wfgo Owl

A stunning set of 6 greeting cards each featuring a sparkling forest creature in a woodland scene. Each card comes with a detachable, plantable woodland creature. Delicately lasercut from our unique seed paper, the animals are embedded with gold and silver mica flakes and wildflower seeds.

When 'planted' the paper breaks down into the soil — and the seeds germinate to produce seedlings! Certain to appeal to any nature or animal lover, these unique greetings not only look stunning but make a gift which will keep giving for months to come.

> Size: 148 x 210 folded (A5), Instructions on reverse of card. Printed on recycled board.

WFGH Hedgehog

WFGF Fox

WFGD Deer

WGGSet Set of 6 designs in a gift box

"Escape the guilt that comes with throwing out bags of festive accoutrements each January with these eco-friendly "seeded-paper cards. Simply pot the detachable robin and wait for the sweet williams and moss verbena to bloom."