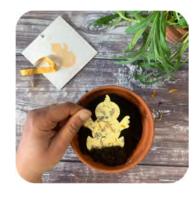

BLOOMERS
Plantable tokens for all occasions

LBCG Clover

LBBB Butterfly

LBCuY Cupcake

LBBF Bunny

LBChY Chick

LBFY Flower

These gorgeous tokens are crafted from our special handmade seed paper and are embedded with petals/sparkling mica andwildflower seeds. Plant to grow seedlings! Presented in a square printed pocket, finished with a ribbon tie.

Size: 10 x 10cm, Instructions enclosed.