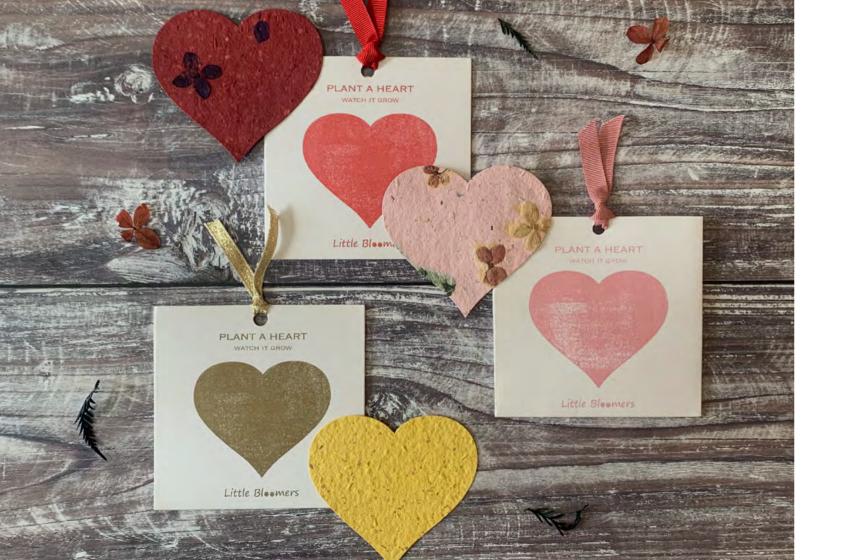

#### HEART BLOOMERS

Plantable tokens for that special someone

LBHP Plant a Heart (Pink)

LBHG
Plant a Heart (Gold)

"This eco-friendly gift would make the perfect present for a loved one."

Your Home, June 2020