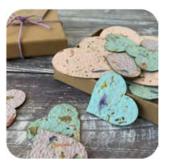

BLOOMERS
Plantable tokens for all occasions

LBCG Clover

LBBB Butterfly

LBCuY Cupcake

LBBF Bunny

LBChY Chick

LBFY Flower

These gorgeous tokens are crafted from our special handmade seed paper and are embedded with petals/sparkling mica andwildflower seeds. Plant to grow seedlings! Presented in a square printed pocket, finished with a ribbon tie.