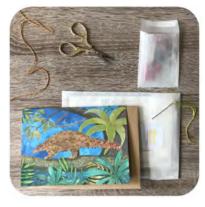

#### EMBROIDER-ME GREETINGS

Stitch your own endangered creature!

EGL Amur Leopard

EGP Pangolin

EGR Black Rhino

These unique greeting-gifts feature endangered animals from around the world - and can be embroidered!

The vibrant designs in mixed media, depict wildlife in their natural habitat. Each card is perforated with holes and comes with a needle (blunt) and embroidery thread. Card giver or recipient can stitch details of the animal and habitat, to bring the card to life. Information about each species is on the reverse of the card. Perfect for wildlife lovers, craft enthusiasts or anyone who wants to help protect the environment.

Size: 17 x 12cm, Instructions enclosed. Printed on FSC certified recycled-mix board. Supplied with recycled paper envelopes.

50p from the sale of each card donated to a conservation charity

EGTu Hawksbill Turtle