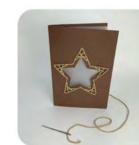

#### WEAVE-ME GREETINGS

Unique cards for craft lovers!

WMH Heart WMC Christmas Tree

wms Star

These quirky cards feature three different festive motifs and are perforated with holes. Each card comes with a blunt needle and sustainable gold flecked twine. Card giver or recipient can embroider a Star, Christmas Tree or Heart and bring the card to life, creating a striking keepsake.

Size: 12 x 17cm, Instructions enclosed.