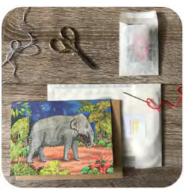

#### EMBROIDER-ME GREETINGS

Stitch your own endangered creature!

EGL Amur Leopard

EGP Pangolin

EGR Black Rhino

These unique greeting-gifts feature endangered animals from around the world - and can be embroidered!

The vibrant designs in mixed media, depict wildlife in their natural habitat. Each card is perforated with holes and comes with a needle (blunt) and embroidery thread. Card giver or recipient can stitch details of the animal and habitat, to bring the card to life. Information about each species is on the reverse of the card. Perfect for wildlife lovers, craft enthusiasts or anyone who wants to help protect the environment.

Size: 17 x 12cm, Instructions enclosed. Printed on FSC certified recycled-mix board. Supplied with recycled paper envelopes.

50p from the sale of each card donated to a conservation charity

EGTu Hawksbill Turtle

EGE Sumatran Elephant

EGS Saola

EGO Sumatran Orangutan

EGTi Malayan Tiger

EGSet Set of 8 designs in a gift box

Dottie, April 2020, Etsy review