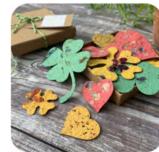

BLOOMERS
Plantable tokens for all occasions

LBCG Clover

LBBB Butterfly

LBCuY Cupcake

LBBF Bunny

LBChY Chick

LBFY Flower

These gorgeous tokens are crafted from our special handmade seed paper and are embedded with petals/sparkling mica andwildflower seeds. Plant to grow seedlings! Presented in a square printed pocket, finished with a ribbon tie.

Size: 10 x 10cm, Instructions enclosed.