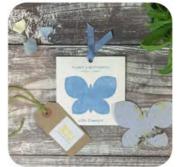

BLOOMERS
Plantable tokens for all occasions

LBCG Clover

LBBB Butterfly

LBCuY Cupcake

LBBF Bunny

LBChY Chick

LBFY Flower

These gorgeous tokens are crafted from our special handmade seed paper and are embedded with petals/sparkling mica andwildflower seeds. Plant to grow seedlings! Presented in a square printed pocket, finished with a ribbon tie.