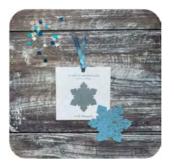

#### FESTIVE BLOOMERS

Plantable tokens for Christmas

LBSB Snowflake

LBCB Christmas Tree

LBSS **Sta**r

LBAP Angel

LBHG Gold Heart

"These cards are so unique! The paper used is high quality and made very expertly.

They will make a perfect card/gift for friends and relatives."

Review on notonthehighstreet for Plant a Christmas Tree, August 2020