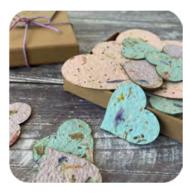

BLOOMERS
Plantable tokens for all occasions

LBCG Clover

LBBB Butterfly

LBCuY Cupcake

LBBF Bunny

LBChY Chick

LBFY Flower

These gorgeous tokens are crafted from our special handmade seed paper and are embedded with petals/sparkling mica andwildflower seeds. Plant to grow seedlings! Presented in a square printed pocket, finished with a ribbon tie.

Size: 10 x 10cm, Instructions enclosed.