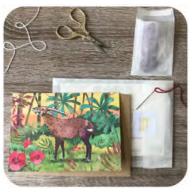

#### EMBROIDER-ME GREETINGS

Stitch your own endangered creature!

EGL Amur Leopard

EGP Pangolin

EGR Black Rhino

These unique greeting-gifts feature endangered animals from around the world - and can be embroidered!

The vibrant designs in mixed media, depict wildlife in their natural habitat. Each card is perforated with holes and comes with a needle (blunt) and embroidery thread. Card giver or recipient can stitch details of the animal and habitat, to bring the card to life. Information about each species is on the reverse of the card. Perfect for wildlife lovers, craft enthusiasts or anyone who wants to help protect the environment.

Size: 17 x 12cm, Instructions enclosed. Printed on FSC certified recycled-mix board. Supplied with recycled paper envelopes.

50p from the sale of each card donated to a conservation charity

EGTu Hawksbill Turtle

EGE Sumatran Elephant

EGS Saola

EGO Sumatran Orangutan

EGTi Malayan Tiger

EGSet Set of 8 designs in a gift box

Dottie, April 2020, Etsy review