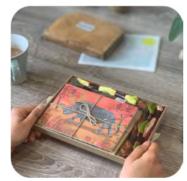

#### EMBROIDER-ME GREETINGS

Stitch your own endangered creature!

EGL Amur Leopard

EGP Pangolin

EGR Black Rhino

These unique greeting-gifts feature endangered animals from around the world - and can be embroidered!

The vibrant designs in mixed media, depict wildlife in their natural habitat. Each card is perforated with holes and comes with a needle (blunt) and embroidery thread. Card giver or recipient can stitch details of the animal and habitat, to bring the card to life. Information about each species is on the reverse of the card. Perfect for wildlife lovers, craft enthusiasts or anyone who wants to help protect the environment.

Size: 17 x 12cm, Instructions enclosed. Printed on FSC certified recycled-mix board. Supplied with recycled paper envelopes.

50p from the sale of each card donated to a conservation charity

EGTu Hawksbill Turtle