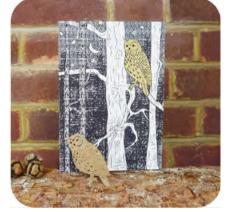

#### WOODLAND GREETINGS

Embedded with sparkling mica

WFGS Squirrel

WFGR Robin

wfgo Owl

A stunning set of 6 greeting cards each featuring a sparkling forest creature in a woodland scene. Each card comes with a detachable, plantable woodland creature. Delicately lasercut from our unique seed paper, the animals are embedded with gold and silver mica flakes and wildflower seeds.

When 'planted' the paper breaks down into the soil — and the seeds germinate to produce seedlings! Certain to appeal to any nature or animal lover, these unique greetings not only look stunning but make a gift which will keep giving for months to come.

> Size: 148 x 210 folded (A5), Instructions on reverse of card. Printed on recycled board.

WFGH Hedgehog

WFGF Fox

WFGD Deer

WGGSet Set of 6 designs in a gift box

"Escape the guilt that comes with throwing out bags of festive accoutrements each January with these eco-friendly "seeded-paper cards. Simply pot the detachable robin and wait for the sweet williams and moss verbena to bloom."