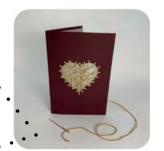

#### WEAVE-ME GREETINGS

Unique cards for craft lovers!

WMH Heart WMC Christmas Tree

wms Star

These quirky cards feature three different festive motifs and are perforated with holes. Each card comes with a blunt needle and sustainable gold flecked twine. Card giver or recipient can embroider a Star, Christmas Tree or Heart and bring the card to life, creating a striking keepsake.

Size: 12 x 17cm, Instructions enclosed.