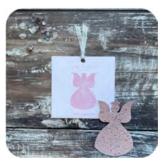

#### FESTIVE BLOOMERS

Plantable tokens for Christmas

LBSB Snowflake

LBCB Christmas Tree

LBSS **Sta**r

LBAP Angel

LBHG Gold Heart

"These cards are so unique! The paper used is high quality and made very expertly.

They will make a perfect card/gift for friends and relatives."

Review on notonthehighstreet for Plant a Christmas Tree, August 2020