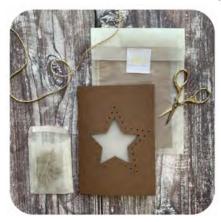

#### WEAVE-ME GREETINGS

Unique cards for craft lovers!

WMH Heart WMC Christmas Tree

wms Star

These quirky cards feature three different festive motifs and are perforated with holes. Each card comes with a blunt needle and sustainable gold flecked twine. Card giver or recipient can embroider a Star, Christmas Tree or Heart and bring the card to life, creating a striking keepsake.

Size: 12 x 17cm, Instructions enclosed.