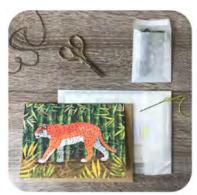

#### EMBROIDER-ME GREETINGS

Stitch your own endangered creature!

EGL Amur Leopard

EGP Pangolin

EGR Black Rhino

These unique greeting-gifts feature endangered animals from around the world - and can be embroidered!

The vibrant designs in mixed media, depict wildlife in their natural habitat. Each card is perforated with holes and comes with a needle (blunt) and embroidery thread. Card giver or recipient can stitch details of the animal and habitat, to bring the card to life. Information about each species is on the reverse of the card. Perfect for wildlife lovers, craft enthusiasts or anyone who wants to help protect the environment.

Size: 17 x 12cm, Instructions enclosed. Printed on FSC certified recycled-mix board. Supplied with recycled paper envelopes.

50p from the sale of each card donated to a conservation charity

EGTu Hawksbill Turtle

EGE Sumatran Elephant

EGS Saola

EGO Sumatran Orangutan

EGTi Malayan Tiger

EGSet Set of 8 designs in a gift box

Dottie, April 2020, Etsy review