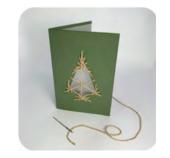

#### WEAVE-ME GREETINGS

Unique cards for craft lovers!

WMH Heart WMC Christmas Tree

wms Star

These quirky cards feature three different festive motifs and are perforated with holes. Each card comes with a blunt needle and sustainable gold flecked twine. Card giver or recipient can embroider a Star, Christmas Tree or Heart and bring the card to life, creating a striking keepsake.

Size: 12 x 17cm, Instructions enclosed.