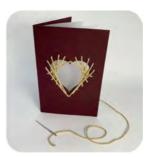

#### WEAVE-ME GREETINGS

Unique cards for craft lovers!

WMH Heart WMC Christmas Tree

wms Star

These quirky cards feature three different festive motifs and are perforated with holes. Each card comes with a blunt needle and sustainable gold flecked twine. Card giver or recipient can embroider a Star, Christmas Tree or Heart and bring the card to life, creating a striking keepsake.

Size: 12 x 17cm, Instructions enclosed.