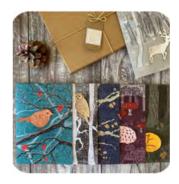

#### WOODLAND GREETINGS

Embedded with sparkling mica

WFGS Squirrel

WFGR Robin

wfgo Owl

A stunning set of 6 greeting cards each featuring a sparkling forest creature in a woodland scene. Each card comes with a detachable, plantable woodland creature. Delicately lasercut from our unique seed paper, the animals are embedded with gold and silver mica flakes and wildflower seeds.

When 'planted' the paper breaks down into the soil — and the seeds germinate to produce seedlings! Certain to appeal to any nature or animal lover, these unique greetings not only look stunning but make a gift which will keep giving for months to come.

> Size: 148 x 210 folded (A5), Instructions on reverse of card. Printed on recycled board.

WFGH Hedgehog

WFGF Fox

WFGD Deer

WGGSet Set of 6 designs in a gift box

"Escape the guilt that comes with throwing out bags of festive accoutrements each January with these eco-friendly "seeded-paper cards. Simply pot the detachable robin and wait for the sweet williams and moss verbena to bloom."