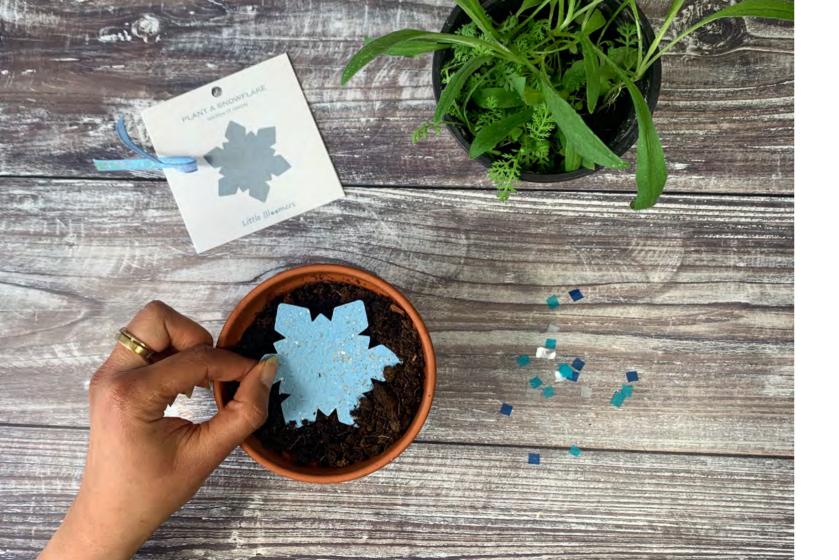

#### FESTIVE BLOOMERS

Plantable tokens for Christmas

LBSB Snowflake

LBCB Christmas Tree

LBSS **Sta**r

LBAP Angel

LBHG Gold Heart

"These cards are so unique! The paper used is high quality and made very expertly.