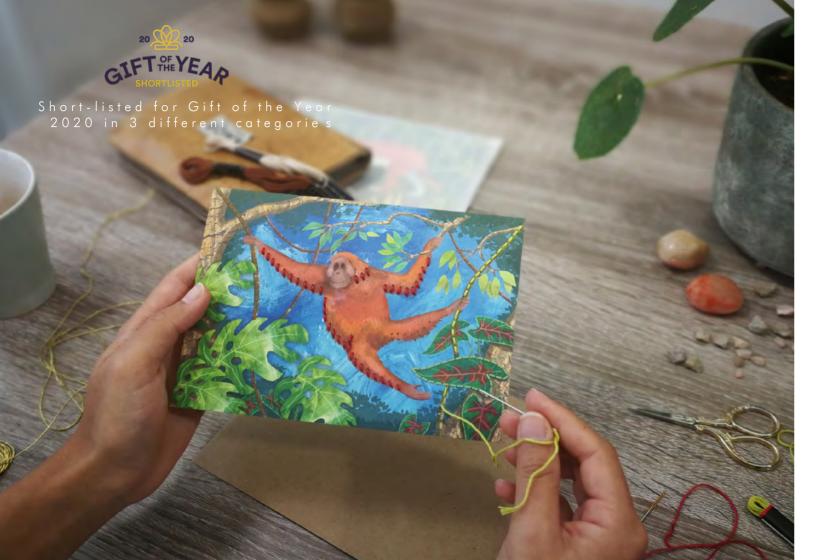

#### EMBROIDER-ME GREETINGS

Stitch your own endangered creature!

EGL Amur Leopard

EGP Pangolin

EGR Black Rhino

These unique greeting-gifts feature endangered animals from around the world - and can be embroidered!

The vibrant designs in mixed media, depict wildlife in their natural habitat. Each card is perforated with holes and comes with a needle (blunt) and embroidery thread. Card giver or recipient can stitch details of the animal and habitat, to bring the card to life. Information about each species is on the reverse of the card. Perfect for wildlife lovers, craft enthusiasts or anyone who wants to help protect the environment.

Size: 17 x 12cm, Instructions enclosed. Printed on FSC certified recycled-mix board. Supplied with recycled paper envelopes.

50p from the sale of each card donated to a conservation charity

EGTu Hawksbill Turtle