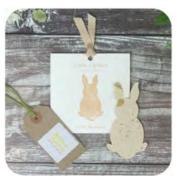

BLOOMERS
Plantable tokens for all occasions

LBCG Clover

LBBB Butterfly

LBCuY Cupcake

LBBF Bunny

LBChY Chick

LBFY Flower

These gorgeous tokens are crafted from our special handmade seed paper and are embedded with petals/sparkling mica andwildflower seeds. Plant to grow seedlings! Presented in a square printed pocket, finished with a ribbon tie.