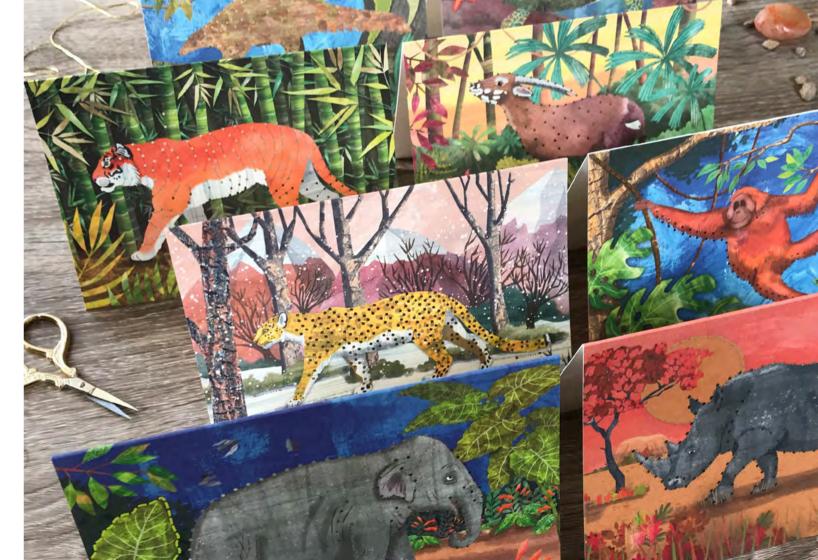

#### EMBROIDER-ME GREETINGS

Stitch your own endangered creature!

EGL Amur Leopard

EGP Pangolin

EGR Black Rhino

These unique greeting-gifts feature endangered animals from around the world - and can be embroidered!

The vibrant designs in mixed media, depict wildlife in their natural habitat. Each card is perforated with holes and comes with a needle (blunt) and embroidery thread. Card giver or recipient can stitch details of the animal and habitat, to bring the card to life. Information about each species is on the reverse of the card. Perfect for wildlife lovers, craft enthusiasts or anyone who wants to help protect the environment.

Size: 17 x 12cm, Instructions enclosed. Printed on FSC certified recycled-mix board. Supplied with recycled paper envelopes.

50p from the sale of each card donated to a conservation charity

EGTu Hawksbill Turtle

EGE Sumatran Elephant

EGS Saola

EGO Sumatran Orangutan

EGTi Malayan Tiger

EGSet Set of 8 designs in a gift box

Dottie, April 2020, Etsy review