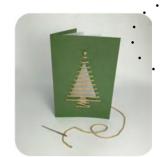

#### WEAVE-ME GREETINGS

Unique cards for craft lovers!

WMH Heart WMC Christmas Tree

wms Star

These quirky cards feature three different festive motifs and are perforated with holes. Each card comes with a blunt needle and sustainable gold flecked twine. Card giver or recipient can embroider a Star, Christmas Tree or Heart and bring the card to life, creating a striking keepsake.

Size: 12 x 17cm, Instructions enclosed.