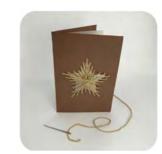

#### WEAVE-ME GREETINGS

Unique cards for craft lovers!

WMH Heart WMC Christmas Tree

wms Star

These quirky cards feature three different festive motifs and are perforated with holes. Each card comes with a blunt needle and sustainable gold flecked twine. Card giver or recipient can embroider a Star, Christmas Tree or Heart and bring the card to life, creating a striking keepsake.

Size: 12 x 17cm, Instructions enclosed.