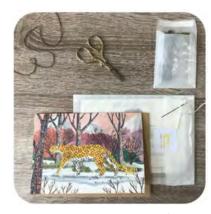

#### EMBROIDER-ME GREETINGS

Stitch your own endangered creature!

EGL Amur Leopard

EGP Pangolin

EGR Black Rhino

These unique greeting-gifts feature endangered animals from around the world - and can be embroidered!

The vibrant designs in mixed media, depict wildlife in their natural habitat. Each card is perforated with holes and comes with a needle (blunt) and embroidery thread. Card giver or recipient can stitch details of the animal and habitat, to bring the card to life. Information about each species is on the reverse of the card. Perfect for wildlife lovers, craft enthusiasts or anyone who wants to help protect the environment.

Size: 17 x 12cm, Instructions enclosed. Printed on FSC certified recycled-mix board. Supplied with recycled paper envelopes.

50p from the sale of each card donated to a conservation charity

EGTu Hawksbill Turtle