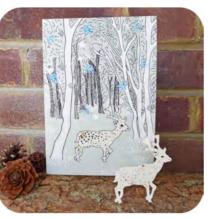

#### WOODLAND GREETINGS

Embedded with sparkling mica

WFGS Squirrel

WFGR Robin

wfgo Owl

A stunning set of 6 greeting cards each featuring a sparkling forest creature in a woodland scene. Each card comes with a detachable, plantable woodland creature. Delicately lasercut from our unique seed paper, the animals are embedded with gold and silver mica flakes and wildflower seeds.

When 'planted' the paper breaks down into the soil — and the seeds germinate to produce seedlings! Certain to appeal to any nature or animal lover, these unique greetings not only look stunning but make a gift which will keep giving for months to come.

> Size: 148 x 210 folded (A5), Instructions on reverse of card. Printed on recycled board.

WFGH Hedgehog

WFGF Fox

WFGD Deer

WGGSet Set of 6 designs in a gift box

"Escape the guilt that comes with throwing out bags of festive accoutrements each January with these eco-friendly "seeded-paper cards. Simply pot the detachable robin and wait for the sweet williams and moss verbena to bloom."