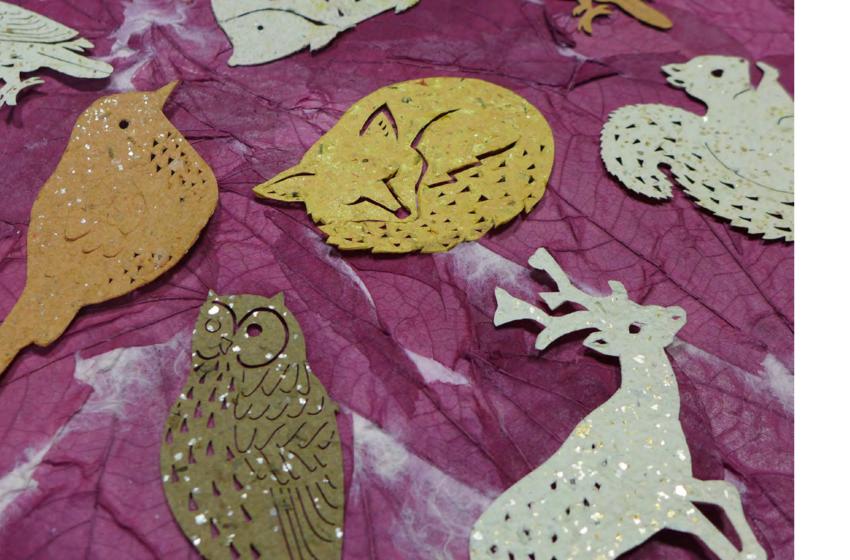

#### WOODLAND GREETINGS

Embedded with sparkling mica

WFGS Squirrel

WFGR Robin

wfgo Owl

A stunning set of 6 greeting cards each featuring a sparkling forest creature in a woodland scene. Each card comes with a detachable, plantable woodland creature. Delicately lasercut from our unique seed paper, the animals are embedded with gold and silver mica flakes and wildflower seeds.

When 'planted' the paper breaks down into the soil — and the seeds germinate to produce seedlings! Certain to appeal to any nature or animal lover, these unique greetings not only look stunning but make a gift which will keep giving for months to come.

> Size: 148 x 210 folded (A5), Instructions on reverse of card. Printed on recycled board.

WFGH Hedgehog

WFGF Fox

WFGD Deer

WGGSet Set of 6 designs in a gift box

"Escape the guilt that comes with throwing out bags of festive accoutrements each January with these eco-friendly "seeded-paper cards. Simply pot the detachable robin and wait for the sweet williams and moss verbena to bloom."