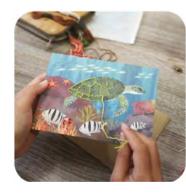

#### EMBROIDER-ME GREETINGS

Stitch your own endangered creature!

EGL Amur Leopard

EGP Pangolin

EGR Black Rhino

These unique greeting-gifts feature endangered animals from around the world - and can be embroidered!

The vibrant designs in mixed media, depict wildlife in their natural habitat. Each card is perforated with holes and comes with a needle (blunt) and embroidery thread. Card giver or recipient can stitch details of the animal and habitat, to bring the card to life. Information about each species is on the reverse of the card. Perfect for wildlife lovers, craft enthusiasts or anyone who wants to help protect the environment.

Size: 17 x 12cm, Instructions enclosed. Printed on FSC certified recycled-mix board. Supplied with recycled paper envelopes.

50p from the sale of each card donated to a conservation charity

EGTu Hawksbill Turtle