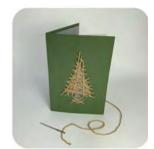

#### WEAVE-ME GREETINGS

Unique cards for craft lovers!

WMH Heart WMC Christmas Tree

wms Star

These quirky cards feature three different festive motifs and are perforated with holes. Each card comes with a blunt needle and sustainable gold flecked twine. Card giver or recipient can embroider a Star, Christmas Tree or Heart and bring the card to life, creating a striking keepsake.

Size: 12 x 17cm, Instructions enclosed.