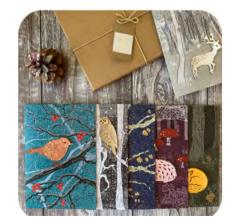

#### WOODLAND GREETINGS

Embedded with sparkling mica

WFGS Squirrel

WFGR Robin

wfgo Owl

A stunning set of 6 greeting cards each featuring a sparkling forest creature in a woodland scene. Each card comes with a detachable, plantable woodland creature. Delicately lasercut from our unique seed paper, the animals are embedded with gold and silver mica flakes and wildflower seeds.

When 'planted' the paper breaks down into the soil — and the seeds germinate to produce seedlings! Certain to appeal to any nature or animal lover, these unique greetings not only look stunning but make a gift which will keep giving for months to come.

> Size: 148 x 210 folded (A5), Instructions on reverse of card. Printed on recycled board.

WFGH Hedgehog

WFGF Fox

WFGD Deer

WGGSet Set of 6 designs in a gift box

"Escape the guilt that comes with throwing out bags of festive accoutrements each January with these eco-friendly "seeded-paper cards. Simply pot the detachable robin and wait for the sweet williams and moss verbena to bloom."